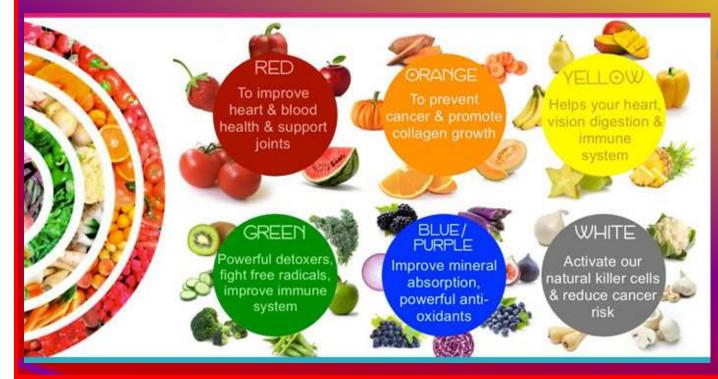

# Twinsburg Schools Weekly Rainbow Offerings

Red Seedless Grapes, Cantaloupe,
Bananas, Apples, Orange Juice,
Strawberries, Pineapple Tidbits

Baby Carrots, Fresh Romaine Salads, Sweet Potato Fries, Fresh Steamed Broccoli, Sliced Cucumbers, Celery,

**Broccoli / Tomato / Carrot** 